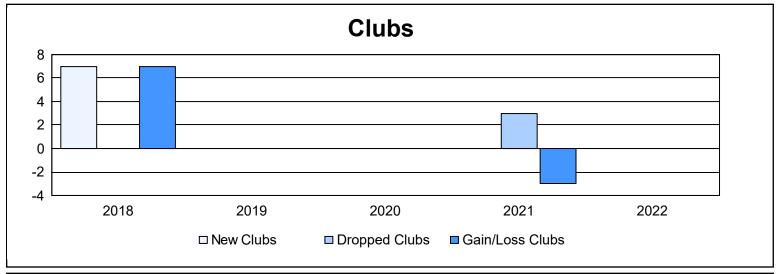

District 393 As of June 2022 Cumulative

| Year      | New<br>Clubs | Dropped<br>Clubs | Gain/<br>Loss<br>Clubs | New<br>Members | Charter<br>Members | Reinstate<br>Members | Transfer<br>Members | Total<br>Member<br>Added | Total<br>Members<br>Dropped | Gain/<br>Loss<br>Members |
|-----------|--------------|------------------|------------------------|----------------|--------------------|----------------------|---------------------|--------------------------|-----------------------------|--------------------------|
| 2017-2018 | 7            | 0                | 7                      | 209            | 230                | 6                    | 8                   | 453                      | 562                         | -109                     |
| 2018-2019 | 0            | 0                | 0                      | 178            | 27                 | 3                    | 4                   | 212                      | 381                         | -169                     |
| 2019-2020 | 0            | 0                | 0                      | 6              | 23                 | 11                   | 4                   | 44                       | 503                         | -459                     |
| 2020-2021 | 0            | 3                | -3                     | 336            | 46                 | 26                   | 12                  | 420                      | 219                         | 201                      |
| 2021-2022 | 0            | 0                | 0                      | 141            | 19                 | 4                    | 9                   | 173                      | 202                         | -29                      |
| Average   | 1            | 1                | 1                      | 174            | 69                 | 10                   | 7                   | 260                      | 373                         | -113                     |