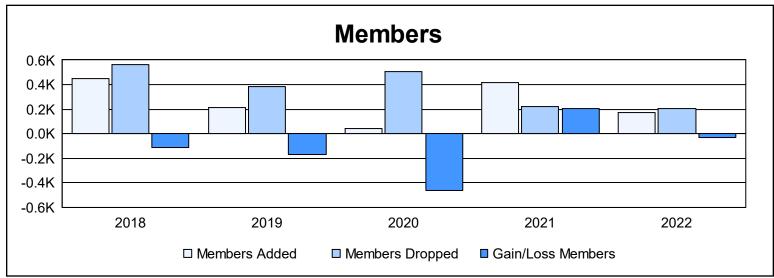

District 393 As of June 2022 Cumulative

| Year      | New<br>Clubs | Dropped<br>Clubs | Gain/<br>Loss<br>Clubs | New<br>Members | Charter<br>Members | Reinstate<br>Members | Transfer<br>Members | Total<br>Member<br>Added | Total<br>Members<br>Dropped | Gain/<br>Loss<br>Members |
|-----------|--------------|------------------|------------------------|----------------|--------------------|----------------------|---------------------|--------------------------|-----------------------------|--------------------------|
| 2017-2018 | 7            | 0                | 7                      | 209            | 230                | 6                    | 8                   | 453                      | 562                         | -109                     |
| 2018-2019 | 0            | 0                | 0                      | 178            | 27                 | 3                    | 4                   | 212                      | 381                         | -169                     |
| 2019-2020 | 0            | 0                | 0                      | 6              | 23                 | 11                   | 4                   | 44                       | 503                         | -459                     |
| 2020-2021 | 0            | 3                | -3                     | 336            | 46                 | 26                   | 12                  | 420                      | 219                         | 201                      |
| 2021-2022 | 0            | 0                | 0                      | 141            | 19                 | 4                    | 9                   | 173                      | 202                         | -29                      |
| Average   | 1            | 1                | 1                      | 174            | 69                 | 10                   | 7                   | 260                      | 373                         | -113                     |